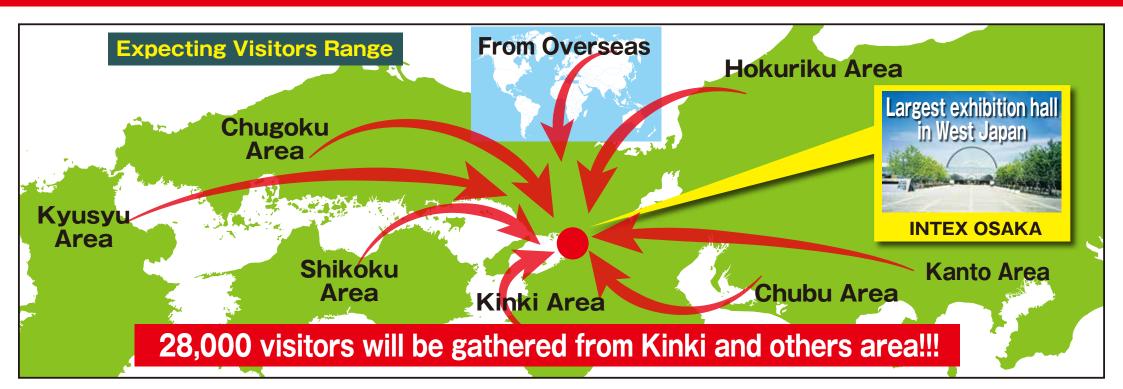

## **EXHIBITOR BROCHURE**

Largest exhibition of Sports & Health Industry in West Japan

DATE October 14<sup>th</sup> [Wed] - 16<sup>th</sup> [Fri], 2020 VENUE INTEX OSAKA ORGANIZER TSO International Inc.