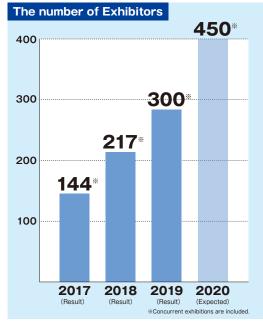

## We promise that SPORTEC WEST is expanding every year.

# The exhibition space will be 1.5 times compared to 2019