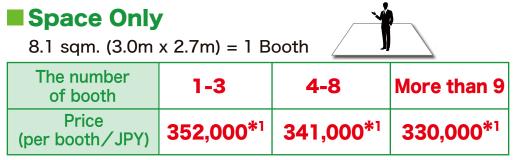

## **Booth Fee & Rental Package Plan**

\*JPY22,000 per booth will be discounted if you will exhibit SPORTEC for LEISURE & GAME 2020 at Tokyo Big Sight or SPORTEC × HEALTH FITNESS JAPAN 2020 at Tokyo Big Sight.

\*A booth price is different depends on the number of booth you applied.

\*This plan is for booth space only. Basic panels are not included. You have to set up the panel.

\*Our agents may have their own price such as includes travel costs, so please check with the agent about the price. \*If you have local sales agents or distributors in Japan, the local price and benefit are applied to your booths fee.