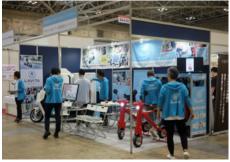

# Shell Scheme Package C Plan [2-6 Booths] \*\*Truss Stand Booth Package Plan

A truss type package for companies with more than two booths.

The company name signboard which your company designed will be posted higher place, and the use of the truss will complete a good-looking booth.

2 Booths

3 Booths

### Shell Scheme Package C Plan Image Sample

2 Booths

3 Booths

4 Booths