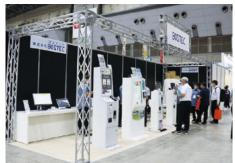

# Shell Scheme Package C Plan [2-6 Booths] \*\*Truss Stand Booth Package Plan

A truss type package for companies with more than two booths.

The company name signboard which your company designed will be posted higher place, and the use of the truss will complete a good-looking booth.

2 Booths

3 Booths

#### Contents of Shell Scheme Package C

- Company name designed signboard (Design Size: W1950 x H650)
- Carpet
- 100V Outlet Electric Outlet (up to 1000w, Electricity charge included)
- % Please choose color for Panel Wall and Carpet from the color sample on Page 6.
- Furnishings such as information counter, chairs, and business meeting sets are optional. These will be charged separately.
- Even your booth is more than 3 booths, company name signboard and outlet comes one set each
- . XYou are free to bring your own equipment and supplies.
- ※[Option] Additional Company Name Board: JPY44,000/board