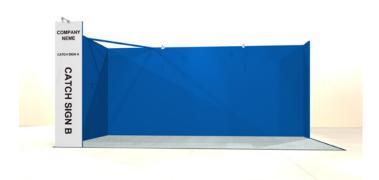

## Shell Scheme Package B Plan [1-4 Booths]

Since the company name signboard which your company designed will be posted higher location, the booth will be looked like a unique decoration even though it is the shell scheme package plan.

#### Contents of Shell Scheme Package B

- Panel Wall
- Company name designed signboard (Design Size: W1940 x H500)
- Carpet
- 100V Outlet Electric Outlet (up to 1000w, Electricity charge included)
- \*Furnishings such as information counter, chairs, and business meeting sets are optional. These will be charged separately.
- Even your booth is more than 2 booths, company name signboard and outlet comes one set each.
- XYou are free to bring your own equipment and supplies.
- ※[Option] Additional Company Name Board: JPY33,000/board

### Shell Scheme Package B Plan Image Sample

2 Booths