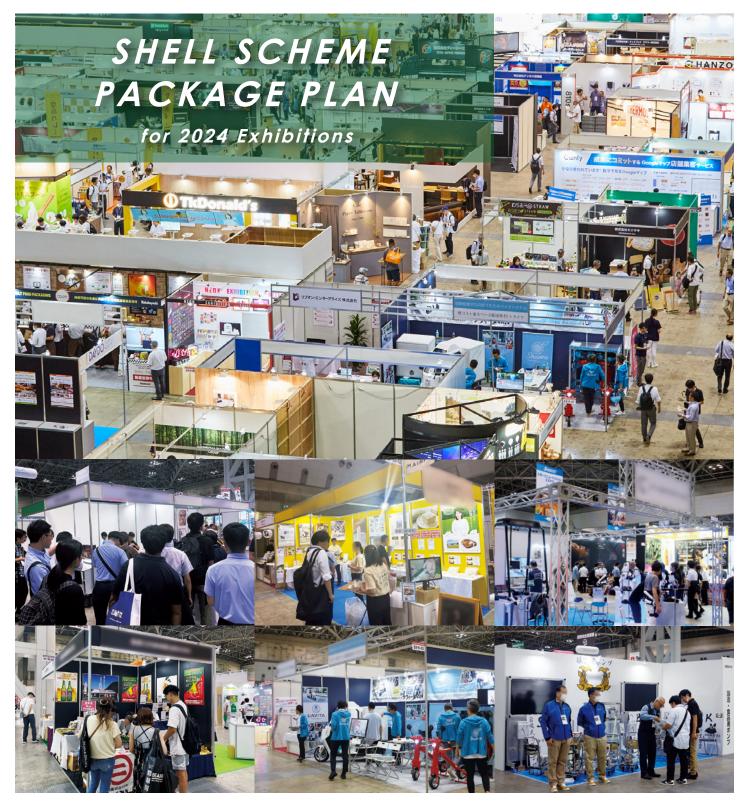

# Shell Scheme Package A Plan [1-4 Booths]

We have prepared the minimum necessary items for exhibiting in the regular exhibition space. This is the simplest design package.

2 Booths

#### **Contents of Shell Scheme Package A**

- Panel Wall (H2.7m)
- Parapet
- Company Name Board (Up to 40 letters)
- Carpet
- 100V Outlet Electric Outlet (up to 1000w, Electricity charge included)
- % Please choose color for Panel Wall and Carpet from the color sample on Page 6.
- ※Furnishings such as information counter, chairs, and business meeting sets are optional. These will be charged separately.
- ※Even your booth is more than 2 booths, company name signboard and outlet comes one set each.
- XYou are free to bring your own equipment and supplies.
- ※ [Option] Additional Company Name Board: JPY16,500/board

### Shell Scheme Package A Plan Image Sample

1 Booth

1 Booth

2 Booths

2 Booths

3 Booths

4 Booths