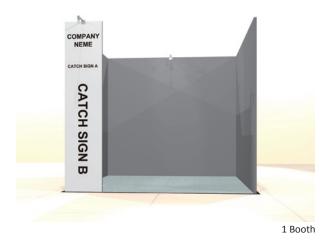

# Shell Scheme Package D Plan [1-2 Booths]

You can create the fashionable and calm atmosphere with the wooden panel wall.

2 Booths

#### **Contents of Shell Scheme Package D**

- Wooden Panel Wall
- Company Name Board (Up to 20 letters)
- Catchphrase A (Up to 20 letters)
- Catchphrase B (Up to 40 letters)
- If you would like to use the company logo, you will be charged additionall fee.
- Carpet
- Spotlight (1 booth: 2 spotlight, 2 booths: 3 spotlight)
- 100V Outlet Electric Outlet (up to 1000w, Electricity charge included)
- % Please choose color for Panel Wall and Carpet from the color sample on Page 6.
- % Furnishings such as information counter, chairs, and business meeting sets are optional. These will be charged separately.
- ※Even your booth is more than 2 booths, company name signboard and outlet zcomes one set each.
- XYou are free to bring your own equipment and supplies.

### Shell Scheme Package D Plan Image Sample

1 Booth

1 Booth

1 Boo

2 Booths

2 Booths

2 Booths