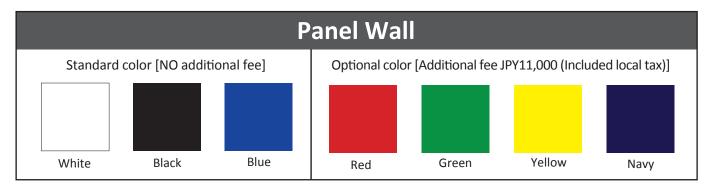

# **Color samples for Panel Wall and Carpet**

These are color samples of Panel Wall and Carpet.
Please select your desired color from the following and fill out the Application Form.

The following optional colors can be changed by paying the additional fee.

Please feel free to choose.

<sup>\*</sup>Other colors are also available. Please feel free to contact the organizer.

The above color samples may differ from the actual colors due to printing reasons. In additional, the material and color may differ depending on the purchasing situation. Please note.