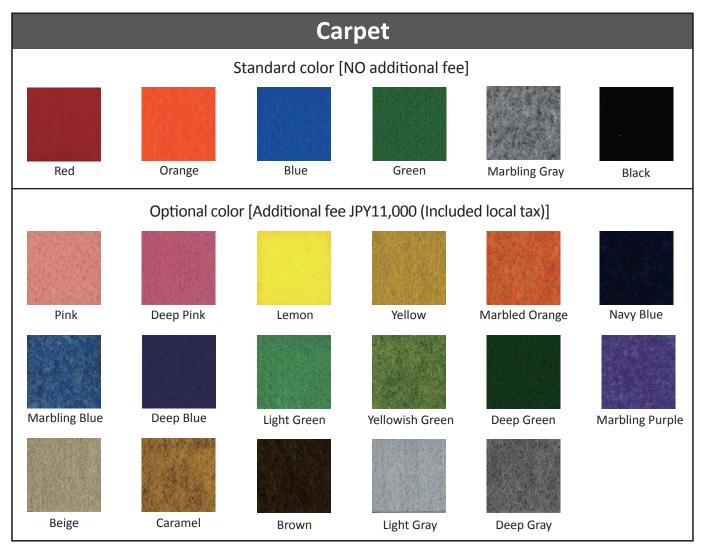

# **Color samples for Panel Wall and Carpet**

These are color samples of Panel Wall and Carpet.
Please select your desired color from the following and fill out the Application Form.

The following optional colors can be changed by paying the additional fee.

Please feel free to choose.

<sup>\*</sup>Other colors are also available. Please feel free to contact the organizer.

The above color samples may differ from the actual colors due to printing reasons. In additional, the material and color may differ depending on the purchasing situation. Please note.