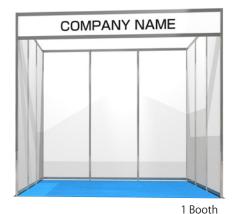

# Shell Scheme Package A Plan [1-4 Booths]

We have prepared the minimum necessary items for exhibiting in the regular exhibition space. This is the simplest design package.

2 Booths

#### **Contents of Shell Scheme Package A**

- Panel Wall (H2.7m)
- Parapet
- Company Name Board (Up to 40 letters)
- Carpet
- 100V Outlet Electric Outlet (up to 1000w, Electricity charge included)
- % Please choose color for Panel Wall and Carpet from the color sample on Page 6.
- ※Furnishings such as information counter, chairs, and business meeting sets are optional. These will be charged separately.
- ※Even your booth is more than 2 booths, company name signboard and outlet comes one set each.
- XYou are free to bring your own equipment and supplies.
- ※ [Option] Additional Company Name Board: JPY16,500/board

### Shell Scheme Package A Plan Image Sample

1 Booth

1 Booth

2 Booths

2 Booths

3 Booths

4 Booths