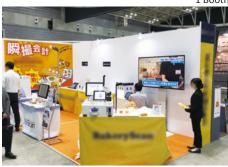

# Shell Scheme Package C Plan [2-6 Booths] \*\*Truss Stand Booth Package Plan

A truss type package for companies with more than two booths.

The company name signboard which your company designed will be posted higher place, and the use of the truss will complete a good-looking booth.

2 Booths

3 Booths

### Shell Scheme Package C Plan Image Sample

2 Booths

3 Booths

4 Booths