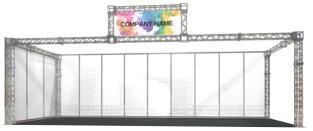

as been subjected to drop shadow or blurring, the data process on the illustrator in the actual size. (There may be an error in the filter effect due to scaling.)
- Please be sure to attach a pdf for confirmation.
- lephi If you would like to request for the design, you will be charged additional fee.

#### Price for B Plan (Included local tax)

- JPY170,500/1 Booth
- JPY225,500/2 Booths
- JPY280,500/3 Booths
- JPY335,500/4 Booths

### Shell Scheme Package B Plan Image Sample







2 Booths



# Shell Scheme Package C Plan [2-6 Booths] \*\*Truss Stand Booth Package Plan

A truss type package for companies with more than two booths.

The company name signboard which your company designed will be posted higher place, and the use of the truss will complete a good-looking booth.



2 Booths



3 Booths



#### Contents of Shell Scheme Package C



- Company name designed signboard (Design Size: W1950 x H650)
- Carpet
- 100V Outlet Electric Outlet (up to 1000w, Electricity charge included)
- % Please choose color for Panel Wall and Carpet from the color sample on Page 6.
- Furnishings such as information counter, chairs, and business meeting sets are optional. These will be charged separately.
- Even your booth is more than 3 booths, company name signboard and outlet comes one set each
- . XYou are free to bring your own equipment and supplies.
- ※[Option] Additional Company Name Board: JPY44,000/board

[About data for the company name signboard]

- Data format: Adobe Illustrator recommended, EPS, font outline data.
- If the graphic has a photo, the minimum required image resol